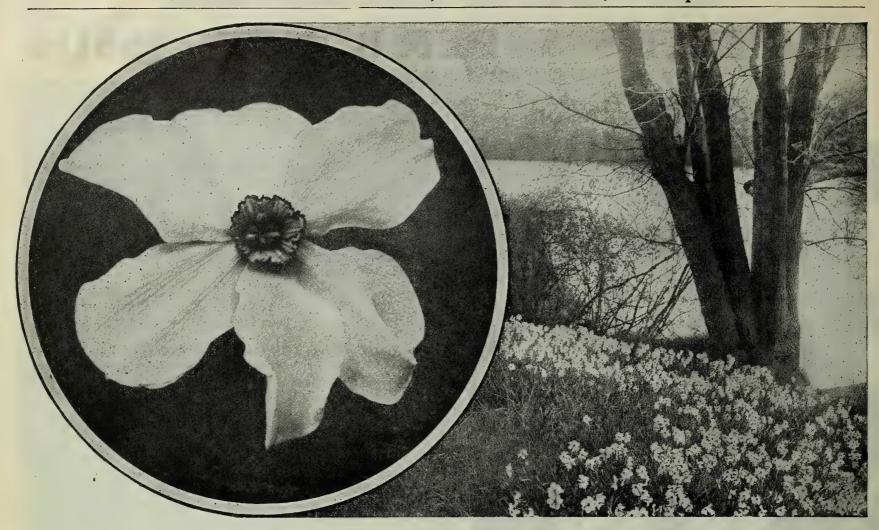

# Suited for Planting in Meadows, Fields, Woods, Etc.

The naturalizing of bulbs is now growing in favor just as much as the promiscuous sowing of flower seeds, and setting of plants, for wild garden effect.

### Daffodils or Narcissus, Grape Hyacinths, Chionodoxa, Scilla, Ornithogalum

and others, when once planted, remain for years, and the clumps increase in size and vigor.

Under this heading are those suited to various conditions, and the price is within the reach of every one. It is advisable to add each year to plantings already established, to increase the collection and to replace any that may have naturally died out by reason of long establishment or otherwise. We can also suggest and supply other bulbs, roots or plants for this purpose.